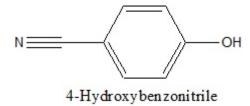

## STATUS DECISION OF CONTROLLED AND NON-CONTROLLED SUBSTANCE(S)

| Substance:                       | 4-Hydroxybenzonitrile                                            |                                   |
|----------------------------------|------------------------------------------------------------------|-----------------------------------|
|                                  | current information available to appears that the above substant |                                   |
|                                  | Controlled                                                       |                                   |
|                                  | Not Controlled                                                   |                                   |
| under the scho<br>following reas | e                                                                | and Substances Act (CDSA) for the |
| - the substanc                   | e is not listed in the schedules of                              | of the CDSA and can not be        |
| considered to                    | belong to any family or group l                                  | isted in the schedules.           |
|                                  |                                                                  |                                   |
| Supporting do                    | ocument(s) attached:                                             |                                   |
| Prepared by:                     | MARK KOZLOWSKI                                                   | Date:                             |
| Verified by:                     | RICHARD LAING                                                    | Date:                             |
| Approved by:                     | DIRECTOR, OFFICE OF                                              | Date:                             |
|                                  | CONTROLLED SUBSTA                                                | NCES                              |